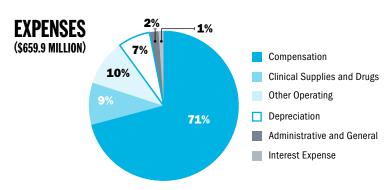

dence-based decisions to enhance our financial health, conduct business under the principle of fiscal prudence, and act with integrity and good judgment when allocating resources. The Hospital continues to maintain its financial health. In 2017/18, the Hospital had an operating surplus of \$183,000. At March 31, 2018, the Hospital had total assets of \$1.9 billion. Excess of revenues over expenses contribute positively to the Hospital's net assets, which are then reserved for specific purposes or reinvested into operations and capital investments aligned with the Hospital's strategic priorities. **To view the audited financial statements, please visit: sickkidsannualreport.ca** 

## 2017-18 TOTAL HOSPITAL REVENUES AND EXPENSES







#### 2017-18 PATIENT CARE TOTAL REVENUE AND EXPENSES







# **HOSPITAL FINANCIALS**

## 2017-18 RESEARCH INSTITUTE TOTAL REVENUES AND EXPENSES







## **2017-18 INVESTMENT PERFORMANCE**





#### ON OCTOBER 27, 2017, WE OFFICIALLY LAUNCHED THE \$1.3 BILLION SICKKIDS VS LIMITS CAMPAIGN — THE LARGEST IN CANADIAN **HEALTH-CARE HISTORY.**

Slated to run until March 2022, the campaign supports three priority areas: re-imagining our campus, including building a new patient care centre on University Avenue (\$600 million); continuing breakthrough research (\$600 million); and establishing partnerships for better patient care (\$100 million).

Our goals are ambitious, but necessary. To unleash our full potential, we have to overcome the limits of today—outdated facilities, translating knowledge to new models of care, and creating a more seamless sy