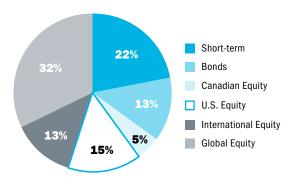

#### REPORT ON INVESTMENTS FOR THE YEAR ENDING MARCH 31. 2018

Endowment funds at SickKids Foundation provide an important base of funding for child health initiatives at SickKids.

Total value of endowment fund \$1.005.7 million Rate of return for the year 5.7 per cent

#### INVESTMENT MANAGEMENT AND PHILOSOPHY

The SickKids Foundation Board of Directors manages endowed funds with assistance from the Board's Investment Committee using a long-term, value-oriented investment philosophy. The Investment Committee monitors the performance of the Investment Managers. The goal is to attain an average annual real total return (net of investment managers' fees, after Consumer Price Index) of at least five per cent over a five-year period, and also to be in the top 25 per cent of the RBC Investor Services survey.