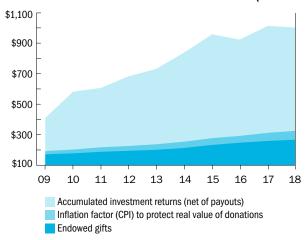

#### REPORT ON INVESTMENTS FOR THE YEAR ENDING MARCH 31. 2018

Endowment funds at SickKids Foundation provide an important base of funding for child health initiatives at SickKids.

Total value of endowment fund \$1.005.7 million Rate of return for the year 5.7 per cent

#### ENDOWMENT OUTPACES INFLATION (IN MILLIONS)

#### **INVESTMENT ASSET GROWTH** SUMMARY SINCE 1995\*

| Opening Market Value, March 31, 1995                            | 148<br>(80) |
|-----------------------------------------------------------------|-------------|
| Net Contribution (Withdrawal)                                   |             |
| Investment returns, Realized gains, and Unrealized appreciation | 1,132       |
| Cumulative Return from Investments                              | 1,132       |
| Ending Market Value, March 31, 2018                             | 1,200       |