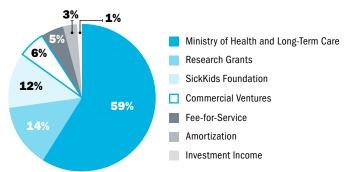

efficiency, transparency and accountability. We support evidence-based decisions to enhance our financial health, conduct business under the principle of fiscal prudence, and act with integrity and good judgment when allocating resources. The Hospital continues to maintain its financial health. In 2017/18, the Hospital had an operating surplus of \$183,000. At March 31, 2018, the Hospital had total assets of \$1.9 billion. Excess of revenues over expenses contribute positively to the Hospital's net assets, which are then reserved for specific purposes or reinvested into operations and capital investments aligned with the Hospital's strategic priorities. **To view the audited financial statements, please visit: sickkidsannualreport.ca** 

## 2017-18 TOTAL HOSPITAL REVENUES AND EXPENSES







#### 2017-18 PATIENT CARE TOTAL REVENUE AND EXPENSES







# **HOSPITAL FINANCIALS**

## 2017-18 RESEARCH INSTITUTE TOTAL REVENUES AND EXPENSES







## **2017-18 INVESTMENT PERFORMANCE**





#### ON OCTOBER 27, 2017, WE OFFICIALLY LAUNCHED THE \$1.3 BILLION SICKKIDS VS LIMITS CAMPAIGN — THE LARGEST IN CANADIAN **HEALTH-CARE HISTORY.**

Slated to run until March 2022, the campaign supports three priority areas: re-imagining our campus, including building a new patient care centre on University Avenue (\$600 million); continuing breakthrough research (\$600 million); and establishing partnerships for better patient care (\$100 million).

Our goals are ambitious, but necessary. To unleash our full potential, we have to overcome the limits of today—outdated facilities, translating know