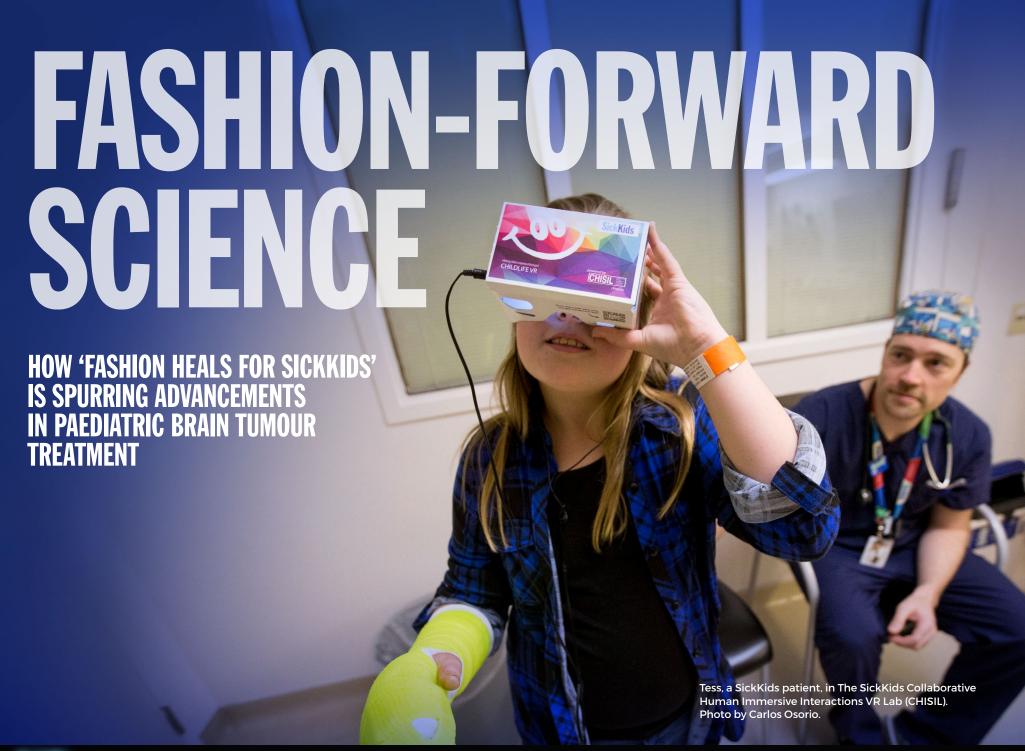

#### STEFAN, A FORMER SICKKIDS PATIENT AND HODGKINS LYMPHOMA SURVIVOR, STRODE ACROSS THE RUNWAY IN A LONG GREY SCARF AND AN ARMY JACKET FLECKED WITH YELLOW. RED. AND WHITE PAINT.

Hope, a SickKids Down syndrome patient, walked hand-in-hand with her father, dressed in a dove-grey dress and blue jean jacket with the collar up.

Emily, a SickKids cystic fibrosis patient, smiled as she walked with her hand on her hip, wearing a tan suede bomber jacket and a high-waisted, denim-wrapped skirt.

All three models were stars of the 4th Annual Fashion Heals for SickKids event on February 7, a sold-out fashion show in support of the Hospital's Innovation Grant for paediatric cancer research and care. Hosted by Toronto radio personalities Blake Carter (of 93-5 The Move) and Stu Jeffries (of boom 97.3), the night featured performances by the Canadian Opera Company and a Q & A with CP24's Pooja Handa. But Fashion Heals founder and co-chair Elke Rubach says that, in spite of the abundance of celebrities and performers, the focus was on the kids.

"Fashion Heals is a night where SickKids patients and families can forget about illness," says Elke. "It's a celebration, a night where they can share the runway with other patients and families and the SickKids staff who helped them heal."

With the help of supporters like Stefan, to date Fashion Heals has raised over \$250,000 for SickKids, and the organizers have pledged to surpass \$1 million in donations in the next five years.

Funds raised from this past event are now supporting the work of Dr. Cynthia Hawkins, a SickKids researcher focused on better understanding and treating paediatric brain tumours. Through studying various genetic mutations, Dr. Hawkins has developed tests to match treatments to mutations. This targeted approach allows patients with less aggressive tumours to take pills instead of undergoing intensive chemotherapy, which is more toxic and causes more side effects.