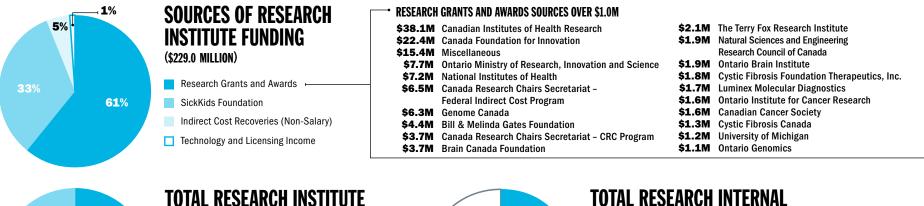

e of fiscal prudence, and act with integrity and good judgment when allocating resources. The Hospital continues to maintain its financial health. In 2017/18, the Hospital had an operating surplus of \$183,000. At March 31, 2018, the Hospital had total assets of \$1.9 billion. Excess of revenues over expenses contribute positively to the Hospital's net assets, which are then reserved for specific purposes or reinvested into operations and capital investments aligned with the Hospital's strategic priorities. **To view the audited financial statements, please visit: sickkidsannualreport.ca** 

## 2017-18 TOTAL HOSPITAL REVENUES AND EXPENSES







#### 2017-18 PATIENT CARE TOTAL REVENUE AND EXPENSES







# **HOSPITAL FINANCIALS**

## 2017-18 RESEARCH INSTITUTE TOTAL REVENUES AND EXPENSES







## **2017-18 INVESTMENT PERFORMANCE**





#### ON OCTOBER 27, 2017, WE OFFICIALLY LAUNCHED THE \$1.3 BILLION SICKKIDS VS LIMITS CAMPAIGN — THE LARGEST IN CANADIAN **HEALTH-CARE HISTORY.**

Slated to run until March 2022, the campaign supports three priority areas: re-imagining our campus, including building a new patient care centre on University Avenue (\$600 million); continuing breakthrough research (\$600 million); and establishing partnerships for better patient care (\$100 million).

Our goals are ambitious, but necessary. To unleash our full potential, we have to overcome the limits of today—outdated facilities, translating knowledge to new models of care, and creating a more seamless system to support the health needs of children. And we can only do so by being bold.

We are