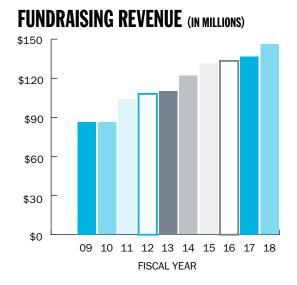

These achievements would not have been possible without the ingenuity of our people, and the support of government, our partners, and all of you, our generous community of donors.

Building the SickKids of the future is going to take all our effort, and we are heartened by the tremendous support we have witnessed over the past year. Before our official launch in October, a very special group of 110 donors – our Catalyst Donors – had already committed a minimum of \$1 million each to the Campaign. Over the months of November and December, we asked 5,000 new monthly donors to join us and 6,479 signed up. By year-end, more than 500,000 donors had answered our rallying cry, SickKids VS All In, coming together to help us raise a record-breaking \$146.3 million this year alone.