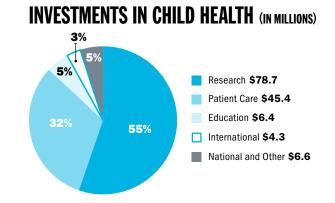

#### REPORT ON INVESTMENTS FOR THE YEAR ENDING MARCH 31. 2018

Endowment funds at SickKids Foundation provide an important base of funding for child health initiatives at SickKids.

Total value of endowment fund \$1.005.7 million Rate of return for the year 5.7 per cent

#### INVESTMENT MANAGEMENT AND PHILOSOPHY

The SickKids Foundation Board of Directors manages endowed funds with assistance from the Board's Investment Committee using a long-term, value-oriented investment philosophy. The Investment Committee monitors the performance of the Investment Managers. The goal is to attain an average annual real total return (net of investment managers' fees, after Consumer Price Index) of at least five per cent over a five-year period, and also to be in the top 25 per cent of the RBC Investor Services survey.