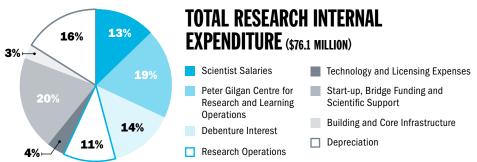

fiscal prudence, and act with integrity and good judgment when allocating resources. The Hospital continues to maintain its financial health. In 2017/18, the Hospital had an operating surplus of \$183,000. At March 31, 2018, the Hospital had total assets of \$1.9 billion. Excess of revenues over expenses contribute positively to the Hospital's net assets, which are then reserved for specific purposes or reinvested into operations and capital investments aligned with the Hospital's strategic priorities. **To view the audited financial statements, please visit: sickkidsannualreport.ca** 

## 2017-18 TOTAL HOSPITAL REVENUES AND EXPENSES







#### 2017-18 PATIENT CARE TOTAL REVENUE AND EXPENSES







# **HOSPITAL FINANCIALS**

## 2017-18 RESEARCH INSTITUTE TOTAL REVENUES AND EXPENSES







## **2017-18 INVESTMENT PERFORMANCE**





#### ON OCTOBER 27, 2017, WE OFFICIALLY LAUNCHED THE \$1.3 BILLION SICKKIDS VS LIMITS CAMPAIGN — THE LARGEST IN CANADIAN **HEALTH-CARE HISTORY.**

Slated to run until March 2022, the campaign supports three priority areas: re-imagining our campus, including building a new patient care centre on University Avenue (\$600 million); continuing breakthrough research (\$600 million); and establishing partnerships for better patient care (\$100 million).

Our goals are ambitious, but necessary. To unleash our full potential, we have to overcome the limits of today—outdated facilities, translating knowledge to new models of care, and creating a more seamless system to support the health needs of children. And we can only do so by being bold.

We are par