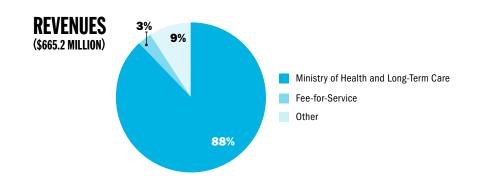

vidence-based decisions to enhance our financial health, conduct business under the principle of fiscal prudence, and act with integrity and good judgment when allocating resources. The Hospital continues to maintain its financial health. In 2017/18, the Hospital had an operating surplus of \$183,000. At March 31, 2018, the Hospital had total assets of \$1.9 billion. Excess of revenues over expenses contribute positively to the Hospital's net assets, which are then reserved for specific purposes or reinvested into operations and capital investments aligned with the Hospital's strategic priorities. **To view the audited financial statements, please visit: sickkidsannualreport.ca** 

## 2017-18 TOTAL HOSPITAL REVENUES AND EXPENSES







#### 2017-18 PATIENT CARE TOTAL REVENUE AND EXPENSES







# **HOSPITAL FINANCIALS**

## 2017-18 RESEARCH INSTITUTE TOTAL REVENUES AND EXPENSES







## **2017-18 INVESTMENT PERFORMANCE**





#### ON OCTOBER 27, 2017, WE OFFICIALLY LAUNCHED THE \$1.3 BILLION SICKKIDS VS LIMITS CAMPAIGN — THE LARGEST IN CANADIAN **HEALTH-CARE HISTORY.**

Slated to run until March 2022, the campaign supports three priority areas: re-imagining our campus, including building a new patient care centre on University Avenue (\$600 million); continuing breakthrough research (\$600 million); and establishing partnerships for better patient care (\$100 million).

Our goals are ambitious, but necessary. To unleash our full potential, we have to overcome the limits of today—outdated facilities, translating knowledge to new models of care, and creating a more seamless