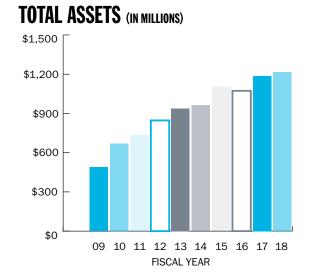

#### FINANCIAL HIGHLIGHTS FOR THE YEAR ENDING MARCH 31, 2018

SickKids is committed to operational efficiency, transparency and accountability. We support evidence-based decisions to enhance our financial health, conduct business under the principle of fiscal prudence, and act with integrity and good judgment when allocating resources. The Hospital continues to maintain its financial health. In 2017/18, the Hospital had an operating surplus of \$183,000. At March 31, 2018, the Hospital had total assets of \$1.9 billion. Excess of revenues over expenses contribute positively to the Hospital's net assets, which are then reserved for specific purposes or reinvested into operations and capital investments aligned with the Hospital's strategic priorities. **To view the audited financial statements, please visit: sickkidsannualreport.ca** 