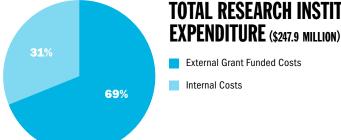

of fiscal prudence, and act with integrity and good judgment when allocating resources. The Hospital continues to maintain its financial health. In 2017/18, the Hospital had an operating surplus of \$183,000. At March 31, 2018, the Hospital had total assets of \$1.9 billion. Excess of revenues over expenses contribute positively to the Hospital's net assets, which are then reserved for specific purposes or reinvested into operations and capital investments aligned with the Hospital's strategic priorities. **To view the audited financial statements, please visit: sickkidsannualreport.ca** 

## 2017-18 TOTAL HOSPITAL REVENUES AND EXPENSES







#### 2017-18 PATIENT CARE TOTAL REVENUE AND EXPENSES







# **HOSPITAL FINANCIALS**

## 2017-18 RESEARCH INSTITUTE TOTAL REVENUES AND EXPENSES







## **2017-18 INVESTMENT PERFORMANCE**





#### ON OCTOBER 27, 2017, WE OFFICIALLY LAUNCHED THE \$1.3 BILLION SICKKIDS VS LIMITS CAMPAIGN — THE LARGEST IN CANADIAN **HEALTH-CARE HISTORY.**

Slated to run until March 2022, the campaign supports three priority areas: re-imagining our campus, including building a new patient care centre on University Avenue (\$600 million); continuing breakthrough research (\$600 million); and establishing partnerships for better patient care (\$100 million).

Our goals are ambitious, but necessary. To unleash our full potential, we have to overcome the limits of today—outdated facilities, translating knowledge to new models of care, and creating a more seamless system to support the health needs of children. And we can only do so by being bold.

We are p