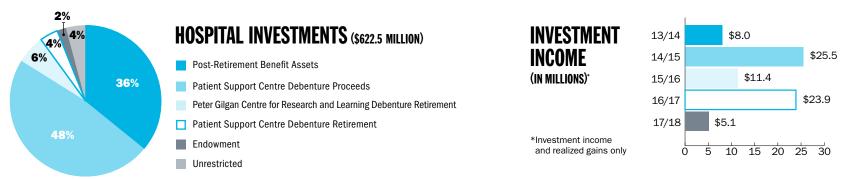

#### REPORT ON INVESTMENTS FOR THE YEAR ENDING MARCH 31. 2018

Endowment funds at SickKids Foundation provide an important base of funding for child health initiatives at SickKids.

Total value of endowment fund \$1.005.7 million Rate of return for the year 5.7 per cent

#### INVESTMENT MANAGEMENT AND PHILOSOPHY

The SickKids Foundation Board of Directors manages endowed funds with assistance from the Board's Investment Committee using a long-term, value-oriented investment philosophy. The Investment Committee monitors the performance of the Investment Managers. The goal is to attain an average annual real total return (net of investment managers' fees, after Consumer Price Index) of at least five per cent over a five-year period, and also to be in the top 25 per cent of the RBC Investor Services survey.

#### **INVESTMENT ASSET GROWTH** SUMMARY SINCE 1995\*

| Opening Market Value, March 31, 1995                            | 148<br>(80) |
|-----------------------------------------------------------------|-------------|
| Net Contribution (Withdrawal)                                   |             |
| Investment returns, Realized gains, and Unrealized appreciation | 1,132       |
| Cumulative Return from Investments                              | 1,132       |
| Ending Market Value, March 31, 2018                             | 1,200       |