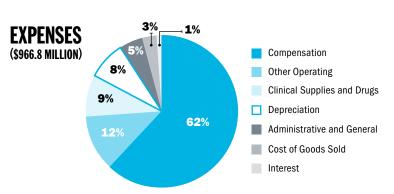

fficiency, transparency and accountability. We support evidence-based decisions to enhance our financial health, conduct business under the principle of fiscal prudence, and act with integrity and good judgment when allocating resources. The Hospital continues to maintain its financial health. In 2017/18, the Hospital had an operating surplus of \$183,000. At March 31, 2018, the Hospital had total assets of \$1.9 billion. Excess of revenues over expenses contribute positively to the Hospital's net assets, which are then reserved for specific purposes or reinvested into operations and capital investments aligned with the Hospital's strategic priorities. **To view the audited financial statements, please visit: sickkidsannualreport.ca** 

## 2017-18 TOTAL HOSPITAL REVENUES AND EXPENSES







#### 2017-18 PATIENT CARE TOTAL REVENUE AND EXPENSES







# **HOSPITAL FINANCIALS**

## 2017-18 RESEARCH INSTITUTE TOTAL REVENUES AND EXPENSES







## **2017-18 INVESTMENT PERFORMANCE**





#### ON OCTOBER 27, 2017, WE OFFICIALLY LAUNCHED THE \$1.3 BILLION SICKKIDS VS LIMITS CAMPAIGN — THE LARGEST IN CANADIAN **HEALTH-CARE HISTORY.**

Slated to run until March 2022, the campaign supports three priority areas: re-imagining our campus, including building a new patient care centre on University Avenue (\$600 million); continuing breakthrough research (\$600 million); and establishing partnerships for better patient care (\$100 million).

Our goals are ambitious, but necessary. To unleash our full potential, we have to overcome the limits of today—outdated facilities, translating knowle