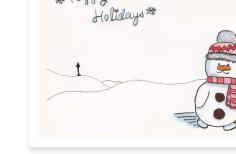

### $H\ fYY\ 7\ ]\ XfYb\ G\ YXX]b[\ VmJ\ ]W\ ]Y\ K\ UXY$

Minimum \$3.50 donation per card

Insert Cards

Minimum \$1.50 donation per insert card

|                                     | Quantity:                           | Donation per card: |
|-------------------------------------|-------------------------------------|--------------------|
| Card selected                       |                                     | _ x                |
| Yes, I want to include insert cards |                                     | _ x                |
| Ordering insert cards only          |                                     | _ x                |
|                                     |                                     |                    |
|                                     | Tot                                 |                    |
|                                     | Yes, I want to include insert cards | Card selected      |